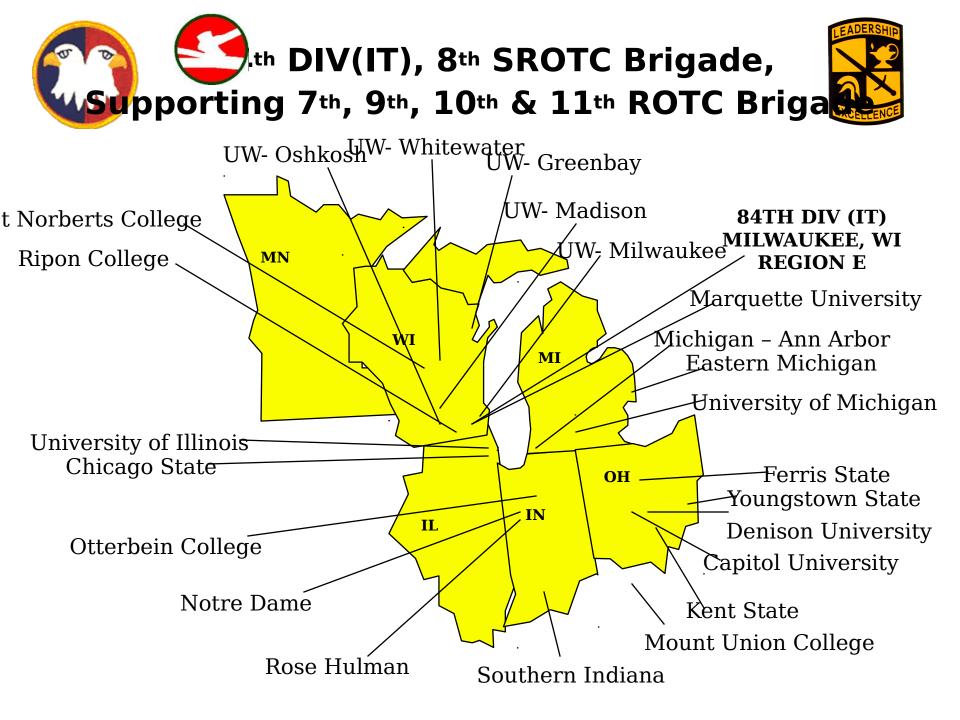

## •8<sup>th/84th</sup> Brigade SROTC:

Milwaukee, WI. Supports Cadet Command ROTC Detachments with 88 TPU soldiers throughout the 7<sup>th</sup> & 9<sup>th</sup> ROTC Brigade.

United States Army Cadet Command Headquarters

To commission the future officer leadership of the US Army and motivate young people to be better citizens.

| University                  | Officers | Enlisted |
|-----------------------------|----------|----------|
|                             | Assigned | Assigned |
| Brigade Staff               | 5        | 8        |
| Marquette University        | 7        | 4        |
| UW-Oshkosh                  | 6        | 6        |
| Kent State                  | 4        | 2        |
| Capital University          | 9        | 3        |
| Central Michigan University | 0        | 3        |
| UI-Chicago                  | 3        | 0        |
| UW-Madison                  | 2        | 1        |
| E. MU-Yspilanti             | 1        | 2        |
| UM-Ann Arbor                | 4        | 2        |
| Western Michigan University | 4        | 1        |
| Notre Dame University       | 2        | 1        |
| Indiana State               | 1        | 0        |
| Central State University    | 1        | 0        |
| Michigan State              | 2        | 0        |
| Mankato State               | 1        | 0        |
| S. Indiana University       | 0        | 3        |
| Total:                      | 52       | 36       |